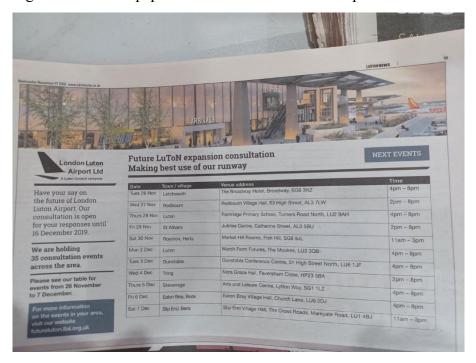

#### Future LuToN expansion consultation Making best use of our runway

**NEXT EVENTS** 

| Date         | Town / village        | Venue address                                                   | Time         |
|--------------|-----------------------|-----------------------------------------------------------------|--------------|
| Mon 4 Nov    | Hertford              | The Mill Bridge Rooms, The Seed Warehouse, The Wash, SG14 1PX   | 4pm – 7pm    |
| Tues 5 Nov   | Hitchin               | Hitchin Town Hall, Brand Street, SG5 1HX                        | 2pm – 8pm    |
| Weds 6 Nov   | Whitwell, Herts       | Whitwell New Fellowship Hall, 9 Bendish Lane, SG4 8HX           | 2pm – 8pm    |
| Thurs 7 Nov  | Wheathampstead, Herts | The Memorial Hall, Marford Road, AL4 8AY                        | 2pm – 8pm    |
| Fri 8 Nov    | Berkhamsted           | Civic Centre, 161 High Street, HP4 3HB                          | 3pm – 7pm    |
| Mon 11 Nov   | Flamstead, Herts      | Flamstead Village Hall, Church Road, AL3 8BN                    | 4.30pm – 8pm |
| Tues 12 Nov  | Harpenden             | Southdown Room, Harpenden Public Halls, Southdown Road, AL5 1TE | 2pm – 8pm    |
| Weds 13 Nov  | Welwyn                | Civic Centre, Prospect Place, AL6 9ER                           | 4pm – 8pm    |
| Thurs 14 Nov | Aylesbury             | The Gateway, Gatehouse Road, HP19 8FF                           | 4pm – 8pm    |
| Fri 15 Nov   | Luton                 | St Francis Church, Carteret Road, LU2 9JZ                       | 4pm – 8pm    |
| Sat 16 Nov   | Borehamwood           | Fairway Hall, Brook Close, WD6 5BT                              | 11am – 3pm   |
| Mon 18 Nov   | Markyate, Herts       | Markyate Village Hall, 39 Cavendish Road, AL3 8PS               | 2pm – 8pm    |

We have set up a new Document Inspection Venue at Leighton Buzzard Library. If you are unable to make any of the consultation events detailed above, you can view our materials here. Address: Ground Floor Library Building, Lake Street, Leighton Buzzard LU7 1RX. Opening hours: Mondays closed; Tuesdays to Fridays 9am – 6pm; Saturdays 9am – 4pm; Sundays closed.