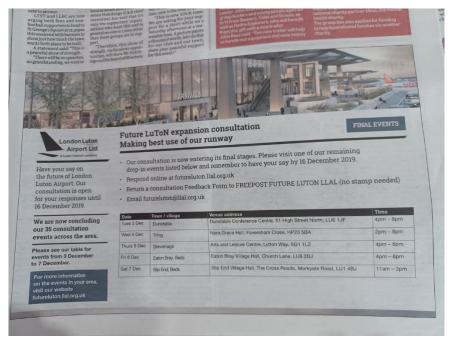

# **Appendix F**

F1 Newspaper advert highlighting additional Leighton Buzzard DIV

We are holding 34 consultation events across the area.

Please see our table for events from 4 November to 18 November.

For information on all events in your area, including after 21 November, visit our website

#### Future LuToN expansion consultation Making best use of our runway

**NEXT EVENTS** 

| Date         | Town / village        | Venue address                                                   | Time         |
|--------------|-----------------------|-----------------------------------------------------------------|--------------|
| Mon 4 Nov    | Hertford              | The Mill Bridge Rooms, The Seed Warehouse, The Wash, SG14 1PX   | 4pm – 7pm    |
| Tues 5 Nov   | Hitchin               | Hitchin Town Hall, Brand Street, SG5 1HX                        | 2pm – 8pm    |
| Weds 6 Nov   | Whitwell, Herts       | Whitwell New Fellowship Hall, 9 Bendish Lane, SG4 8HX           | 2pm – 8pm    |
| Thurs 7 Nov  | Wheathampstead, Herts | The Memorial Hall, Marford Road, AL4 8AY                        | 2pm – 8pm    |
| Fri 8 Nov    | Berkhamsted           | Civic Centre, 161 High Street, HP4 3HB                          | 3pm – 7pm    |
| Mon 11 Nov   | Flamstead, Herts      | Flamstead Village Hall, Church Road, AL3 8BN                    | 4.30pm – 8pm |
| Tues 12 Nov  | Harpenden             | Southdown Room, Harpenden Public Halls, Southdown Road, AL5 1TE | 2pm – 8pm    |
| Weds 13 Nov  | Welwyn                | Civic Centre, Prospect Place, AL6 9ER                           | 4pm – 8pm    |
| Thurs 14 Nov | Aylesbury             | The Gateway, Gatehouse Road, HP19 8FF                           | 4pm – 8pm    |
| Fri 15 Nov   | Luton                 | St Francis Church, Carteret Road, LU2 9JZ                       | 4pm – 8pm    |
| Sat 16 Nov   | Borehamwood           | Fairway Hall, Brook Close, WD6 5BT                              | 11am – 3pm   |
| Mon 18 Nov   | Markyate, Herts       | Markyate Village Hall, 39 Cavendish Road, AL3 8PS               | 2pm – 8pm    |

We have set up a new Document Inspection Venue at Leighton Buzzard Library. If you are unable to make any of the consultation events detailed above, you can view our materials here. Address: Ground Floor Library Building, Lake Street, Leighton Buzzard LU7 1RX. Opening hours: Mondays closed; Tuesdays to Fridays 9am – 6pm; Saturdays 9am – 4pm; Sundays closed.