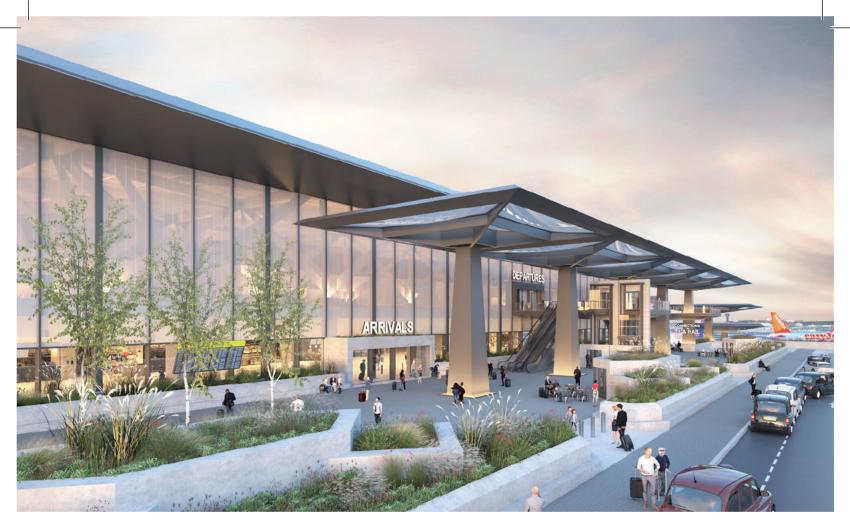

Our proposal is to build a new second terminal to the north of the runway to allow the airport to expand.

This would enable us to increase the annual capacity of the airport over time by a further

14 million passengers, bringing it up to 32 mppa. This would help meet the significant projected shortfall in UK aviation capacity.